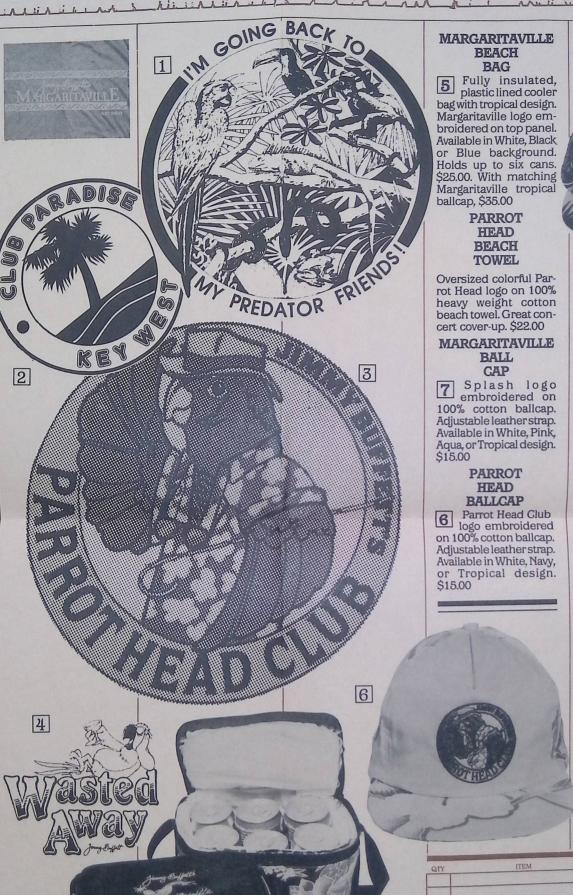

### KEY WEST CLUB PARADISE

A Key West original. Available in White only. Pink lettering surrounds aquashaded palm. \$12.95

### WASTED AWAY

Character from the comic strip of the same name. \$12.95

### PREDATOR FRIENDS

A portion from the sale of each T' is donated to The Belize Zoo. Size S, M, L, & XL. \$13.95

### PARROT HEAD CLUB

Our most popular design. \$12.95

Buffett name has

come full circle

tradition.

in Pascagoula

shipbuilding

According

Pascagoula Moss-Point Bank, P.O. Drawer 1029, Pascagoula, MS. 39567

PHOTO BY T.N. RINGER

# THE FOLLOWING IS AN UNSOLICITED LETTER RECEIVED FROM MY NEW BEST FRIEND, MAT KAMASKI.

am a regular customer of Margaritaville. I enjoy purchasing through The Goconut Telegraph because of the employees and the merchandise. The employees talk to you as a friend and not just a sale or a commission. They don't seem to get any credit for their fine service in the newsletter. I hear about Jimmy, the band, and their tours, but never about the people who outfit us in our Jimmy Buffett paraphrenalia. I hope the staff at The Coconut Telegraph will print this letter to show my appreciation and to say thank you.

### SUBSCRIPTION INCREASE

paper costs are up, postage costs are drastically up. Can you guess what's next? Unfortunately, it now costs more than \$3.00 per year to mail the Telegraph. In order to continue, The Goconut Telegraph is forced to raise the yearly subscription fee to \$5.00.