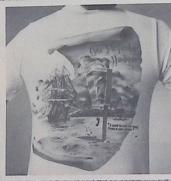

## FLORIDAYS:

IN IL SECTION OF THE PARTY OF

ONE PARTICULAR HAR-BOUR: When the coast is clear, it's time to slip away to that harbour you've been dreaming about.

MARGARITAVILLE WIND-SOCK: Add a breeze, and watch this vivid windsock become the focal point of a distant gaze. \$25.00. Jimmy Buffett has always been able to strum real hard ... play real loud ... warm a crowd ... make them dance till they all fall down. Now, to the great delight of his fans, he's back to livin' Floridays ... blue skies and ultra violet rays ... Floridays, Jimmy's newest album release, combines the warm island charm of his early work with some spicy new sounds.