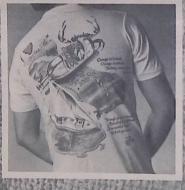

THE OFFICIAL PARROT HEAD SHIRT: It's a jungle out there—and you'll fit right in wearing this jazzy parrot shirt.

FLORIDAYS MUG: Go ahead—go to the bar and have some beers. Quaff them from our 15-oz. acrylic mug engraved to commemorate the '86 Floridays tour. \$8.50 each.