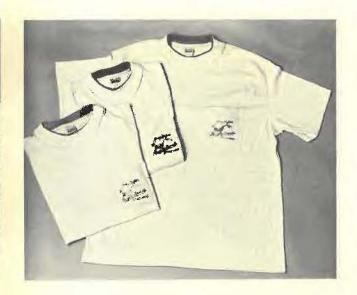

# NEW MARGARITAVILLE POCKET CREW

Todd Sportswear has produced a double-collar heavy-weight cotton crew neck featuring Margaritaville Store embroidery on left front pocket. Shirt is Heather Grey. Inside collar and embroidery accent colors available in Black, Pink, or Teal Green. Size: M,L,& XL. \$26.00

Shirt also available in solid Pink or Teal Green. Ask about accent colors when ordering please.