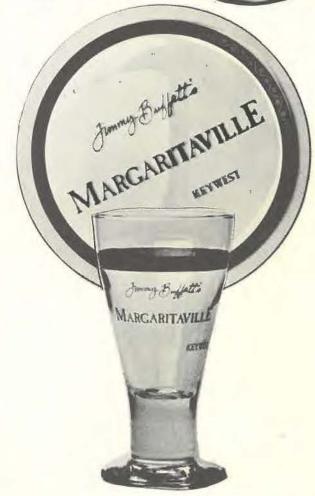

# MARGARITAVILLE GLASSWARE

CLASSIC MARGARITA GLASS Long stemmed 16 oz. glass engraved with Jimmy's signature. \$10.00 Two Margarita Glasses and Margaritaville's own Margarita Mix, \$20.00 A1A MUG

16 oz. mug with black etched Florida A1A sign. \$10.00