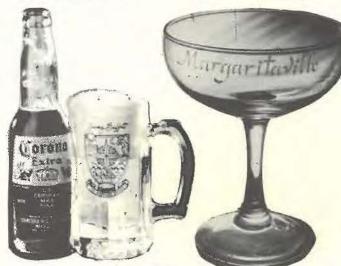

# MARGARITAVILLE GLASSWARE

CLASSIC MARGARITA GLASS Long stemmed 16 oz. glass engraved with Jimmy's signature. \$10.00 Two Margarita Glasses and Margaritaville's own Margarita Mix, \$20.00 A1A MUG

16 oz. mug with black etched Florida A1A sign. \$10.00

SLEEPLESS KNIGHT BEER STEIN Order of the Sleepless Knights Crest on heavy 10 oz. stein. \$10,00 CAFE GLASS

Classic pilsner shape with base. Colorful cafe glass holds 10 oz. \$7.50 each, or 4/\$25.00

Please include an additional \$2.50 S/H if ordering a set of 4.