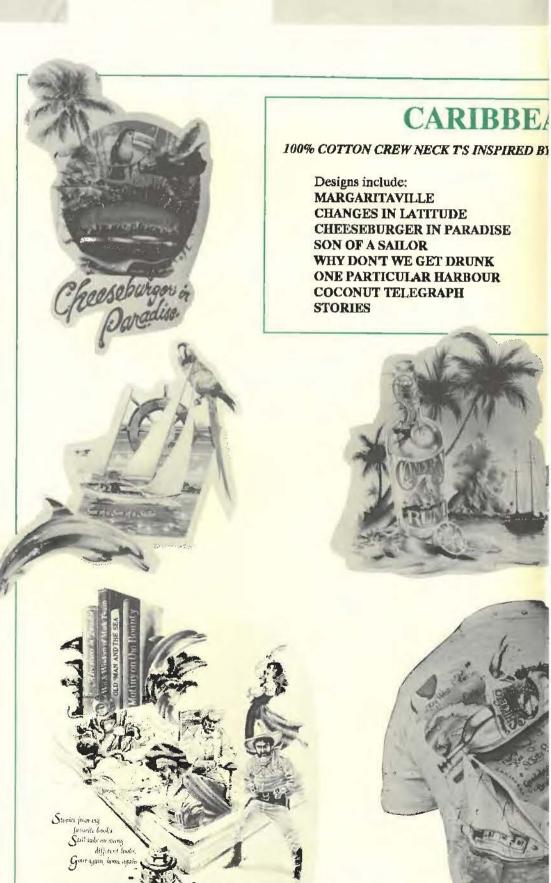

## MARGARITAVILLE GOLF SHIRTS

100% combed cotton golfshirt features either Margaritaville Store or Parrot Head Club logo embroidered on left front chest. Colors: White, Black, Blue, Yellow, Mint, Pink, or Peach. S,M,L,& XL. \$30.00

# MARGARITAVILLE

Designs available exclusively through Margaritaville. Designs screened across front of 100% cotton crew neck T. Available in White, Yellow, Blue, Pink, Peach or Mint. Size: S,M,L,&XL. \$13.95

OFFICIAL PARROT HEAD CLUB DESIGN

MARGARITAVILLE STORE DESIGN

MARGARITAVILLE CAFE DESIGN

CALL TOLL FREE 1-800-COCOTEL